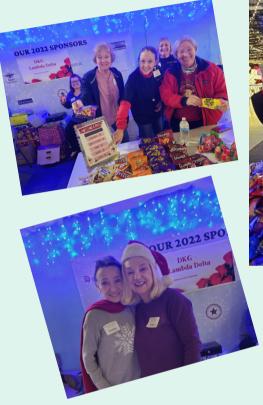

## Fundraiser Event - Christmas Market

Birthday Wishes to:

NANCY BRYAN 12/5 MARIAN MANNIX 12/12 HOLLI SADLER 12/14 GAYLAN CHADWICK 12/30 JULIE GALLOW 1/19 CLAUDINE SIMPSON 1/26 EVA VOLTER 1/29

2022-2023 Executive Board Members